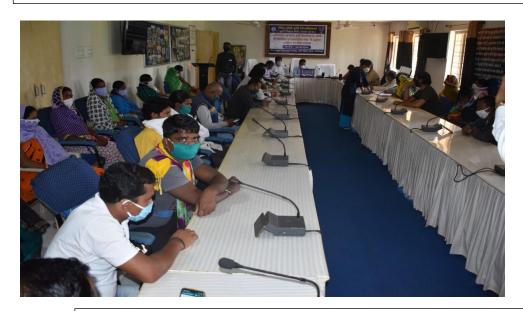

#### 1. Monthly Workshops/Kisan Gosthi /Field Day/ Group meeting

| S. No. | Name of KVKs | No. of events | N    | No. of beneficiari | es    | Title in Short                                                                                                                               | Organizing / Sponsoring<br>Dept./NICRA / Private |
|--------|--------------|---------------|------|--------------------|-------|----------------------------------------------------------------------------------------------------------------------------------------------|--------------------------------------------------|
|        |              |               | Male | Female             | Total |                                                                                                                                              | Group                                            |
| 1      | KVK Bastar   | 1             | 30   | 18                 | 48    | Inaugration of RLBCAG College<br>of augriculture by H'onble Prime<br>Minister and attending by farmers<br>through online mode                | KVK BASTAR                                       |
| 2      | KVK Bastar   | 1             | 2    | 21                 | 23    | National Launch of 'Pradhan<br>Mantri Matsya Sampada<br>Yojana' by H'onble Prime<br>Minister and attending by farmers<br>through online mode | KVK BASTAR                                       |
| 3      | KVK Bastar   | 1             | 25   | 2                  | 27    | Celebration of Gajar ghas awareness week                                                                                                     | KVK BASTAR                                       |
|        | TOTAL        | 3             | 57   | 41                 | 98    |                                                                                                                                              |                                                  |

# पीएम के कार्यक्रम में 50 किसानों ने सीखे नए तरीके

जगदलपुर. कार्यक्रम में शामिल कृषि विज्ञान केंद्र के वैज्ञानिक।

शनिवार को उत्तर प्रदेश के झांसी शिक्षा, अनुसंधान एवं तकनीकी में स्थित रानी लक्ष्मीबाई केंद्रीय मार्गदर्शन के साथ-साथ, विवि उन्नत कृषि विश्वविद्यालय के शैक्षणिक बीज उत्पादन एवं दलहनी-तिलहनी एवं प्रशासनिक भवन का वीडियो फसलों के विकास में विशेष कार्य कांफ्रेंसिंग से लोकार्पण किया।

50 कृषक कृषि विज्ञान केंद्र, बस्तर में उपस्थित होकर ऑनलाइन अपने केरकेट्टा, सुशील कश्येप, दुष्यंत एंड्राइड फोन से पंजीकृत होकर पांडे, स्वाति उपन विर्ण विकास

जगदलपुर प्रधानमंत्री नरेंद्र मोदी ने में भाग लिए। इस दौरान पीएम ने पर जोर दिया। पीएम की बातों को भारतीय कृषि अनुसंधान परिषद्, सुनने के बाद बस्तर के किसानों ने नई दिल्ली अंतर्गत अटारी जबलपुर नए तरीके से खेती करने की बात के निर्देश के तहत कृषि महाविद्यालय कही। कार्यक्रम में कृषि विज्ञान केंद्र, में आयोजित कार्यक्रम में जिले के बस्तर में विरष्ठ वैज्ञानिक और प्रमुख डॉ संतोष नाम, राहल साह, धर्मपाल