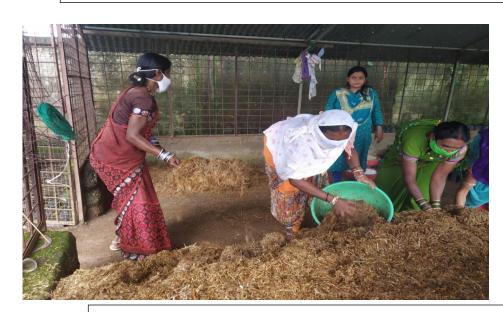

Farmers attending inauguration of Central Agriculture University Jhansi by H'onble PM Modi ji through online mode

Use of Sanitizer and oximeter at KVK BASTAR for maintaining precaution during Covid-19

Compost Preparation for Button Mushroom Production at KVK