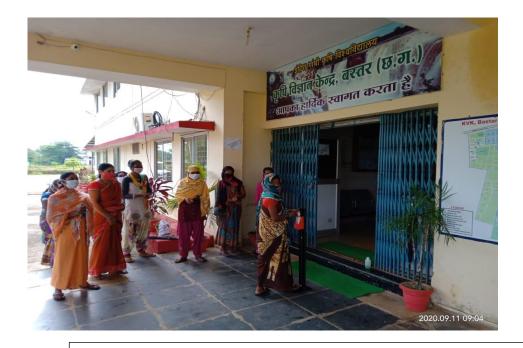

### 12. Special events and visit of dignitaries of university / ICAR authorities, local authority, local leaders etc.

| S. No. | Name of KVKs | No. of special events | No. of visitors |      |                 |              |         |                                                                                                                                                                                                         |
|--------|--------------|-----------------------|-----------------|------|-----------------|--------------|---------|---------------------------------------------------------------------------------------------------------------------------------------------------------------------------------------------------------|
|        |              |                       | University      | ICAR | Local authority | Local leader | Farmers | Remarks                                                                                                                                                                                                 |
| 1      | KVK BASTAR   | 3                     | 0               | 1    | 0               | 0            | 178     | DES ATARI and other dignitaries of Atari visit KVK building,library,exhibition hall,poultry unit,fishery pond ,cfld plots,processing units etc through google meet.  Visit of anganbadi female workers. |