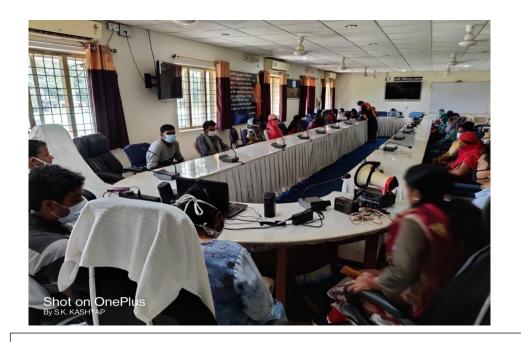

National Launch of 'Pradhan Mantri Matsya Sampada Yojana' & Inauguration/Laying of Foundation Stone of various programs of Agriculture Research & Education, Fisheries and Animal Husbandry Department in Bihar'' by Hon'ble Prime Minister on 10th September 2020

Farmers attending inauguration of Central Agriculture University Jhansi by H'onble PM Modi ji through online mode

Use of Sanitizer and oximeter at KVK BASTAR for maintaining precaution during Covid-19

Compost Preparation for Button Mushroom Production at KVK