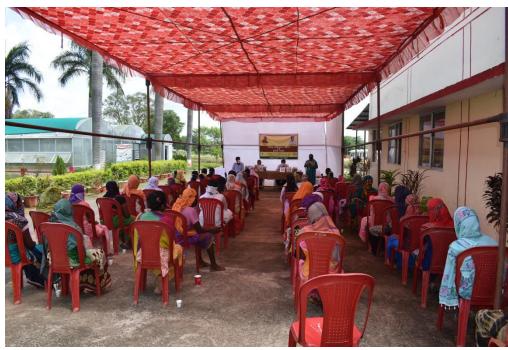

#### 1. Monthly Workshops/Kisan Gosthi /Field Day/ Group meeting

| S. No. | Name of KVKs | No. of events | N    | No. of beneficiari | es    | Title in Short                                                                                                                               | Organizing / Sponsoring<br>Dept./NICRA / Private |
|--------|--------------|---------------|------|--------------------|-------|----------------------------------------------------------------------------------------------------------------------------------------------|--------------------------------------------------|
|        |              |               | Male | Female             | Total |                                                                                                                                              | Group                                            |
| 1      | KVK Bastar   | 1             | 30   | 18                 | 48    | Inaugration of RLBCAG College<br>of augriculture by H'onble Prime<br>Minister and attending by farmers<br>through online mode                | KVK BASTAR                                       |
| 2      | KVK Bastar   | 1             | 2    | 21                 | 23    | National Launch of 'Pradhan<br>Mantri Matsya Sampada<br>Yojana' by H'onble Prime<br>Minister and attending by farmers<br>through online mode | KVK BASTAR                                       |
| 3      | KVK Bastar   | 1             | 25   | 2                  | 27    | Celebration of Gajar ghas awareness week                                                                                                     | KVK BASTAR                                       |
|        | TOTAL        | 3             | 57   | 41                 | 98    |                                                                                                                                              |                                                  |

Farmers attending inauguration of Central Agriculture University Jhansi by H'onble PM Modi ji through online mode

Use of Sanitizer and oximeter at KVK BASTAR for maintaining precaution during Covid-19

Compost Preparation for Button Mushroom Production at KVK