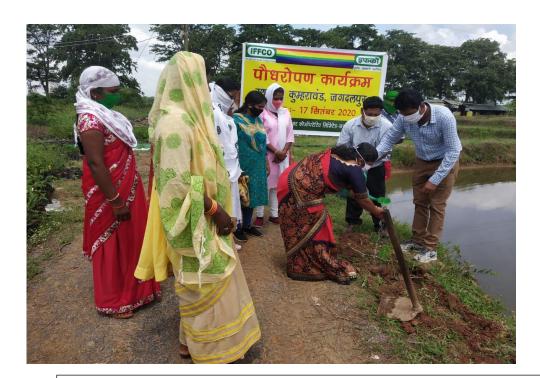

Celebrating Poshan Maah Abhiyan and Planation of fruit crop by Anganwadi workers at KVK at 17-9-2020