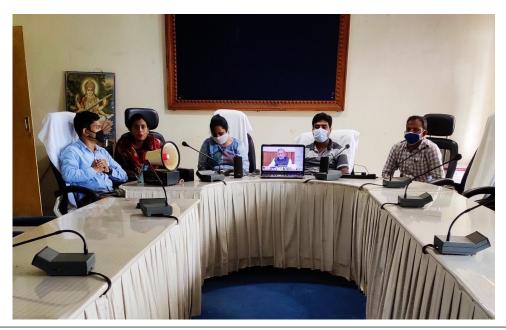

Farmers attending inauguration of Central Agriculture University Jhansi by H'onble PM Modi ji through online mode

Use of Sanitizer and oximeter at KVK BASTAR for maintaining precaution during Covid-19

Compost Preparation for Button Mushroom Production at KVK