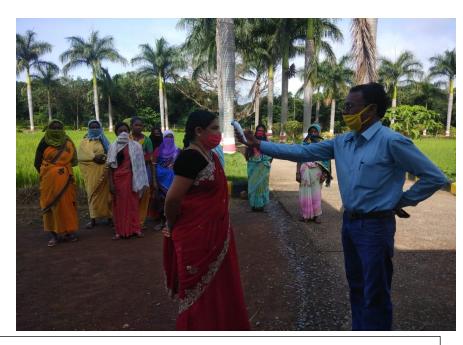

Farmers attending inauguration of Central Agriculture University Jhansi by H'onble PM Modi ji through online mode

Use of Sanitizer and oximeter at KVK BASTAR for maintaining precaution during Covid-19

Compost Preparation for Button Mushroom Production at KVK