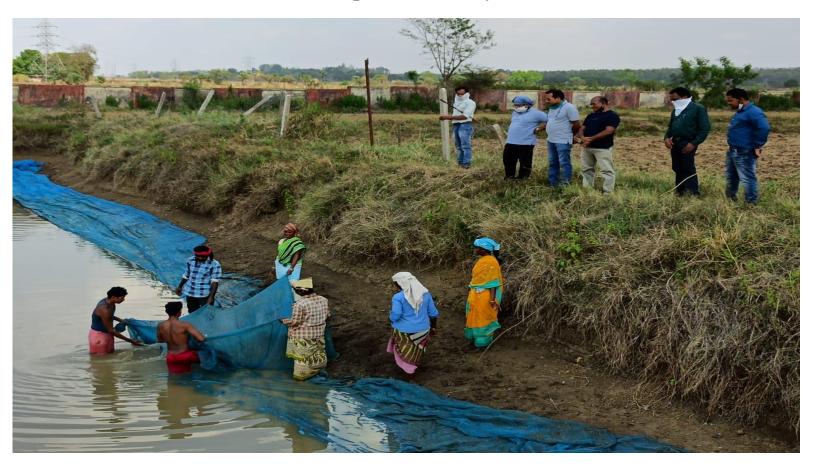

# **GLIMPSES OF KVK'S ACTIVITIES**

Mango Grafting work at KVK Bastar

Distribution of mask to KVK labours

CFLD at Village-Belar,Block-Lohandiguda on Green gram

Station meeting at KVK BASTAR

Celebrated world bee day at KVK dated on 20.5.2020