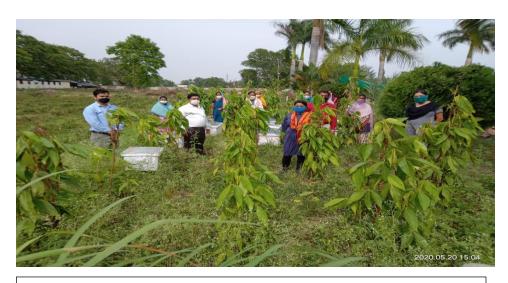

# **GLIMPSES OF KVK'S ACTIVITIES**

Mango Grafting work at KVK Bastar

Distribution of mask to KVK labours

CFLD at Village-Belar,Block-Lohandiguda on Green gram

Station meeting at KVK BASTAR

Celebrated world bee day at KVK dated on 20.5.2020