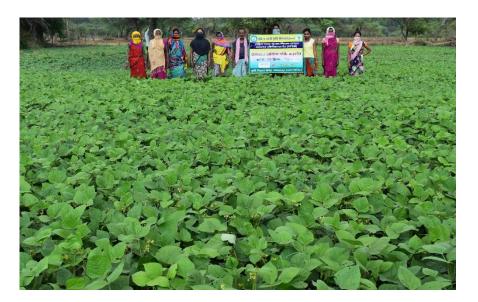

#### 2. Demonstrations FLD:

| S.  | Crop  | a                            | C and War to            | ¥7211                                 | Area  | N  | No. of l | oeneficiar | ries  | Present crop stage/ |
|-----|-------|------------------------------|-------------------------|---------------------------------------|-------|----|----------|------------|-------|---------------------|
| No. | Type  | Season                       | Crop/ Variety           | Village                               | (ha)  | ST | SC       | Others     | Total | Yield               |
| 1   |       |                              |                         |                                       |       |    |          |            |       |                     |
|     |       | Cluster Demonstrations (NFSM | I&NMO                   | OP)                                   |       |    |          |            |       |                     |
| 2   | Pulse | Zaid                         | Summer Moong/<br>IPM2-3 | Belar, Tekamata,<br>Kumrahwand, Tirya | 10.00 | 20 | 0        | 5          | 25    | Reproductive Stage  |
|     |       |                              |                         | Other                                 |       |    |          |            |       |                     |
|     |       |                              |                         |                                       |       |    |          |            |       |                     |
|     | Total |                              |                         |                                       |       |    |          |            |       |                     |