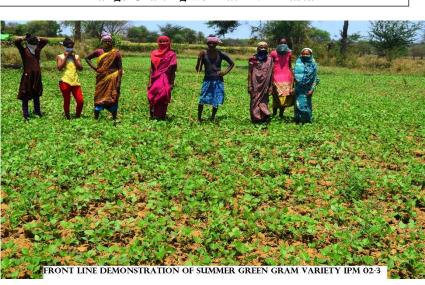

#### 2. Demonstrations FLD:

| S.  | Crop  | a                            | C and War to            | ¥7211                                 | Area  | N  | No. of l | oeneficiar | ries  | Present crop stage/ |
|-----|-------|------------------------------|-------------------------|---------------------------------------|-------|----|----------|------------|-------|---------------------|
| No. | Type  | Season                       | Crop/ Variety           | Village                               | (ha)  | ST | SC       | Others     | Total | Yield               |
| 1   |       |                              |                         |                                       |       |    |          |            |       |                     |
|     |       | Cluster Demonstrations (NFSM | I&NMO                   | OP)                                   |       |    |          |            |       |                     |
| 2   | Pulse | Zaid                         | Summer Moong/<br>IPM2-3 | Belar, Tekamata,<br>Kumrahwand, Tirya | 10.00 | 20 | 0        | 5          | 25    | Reproductive Stage  |
|     |       |                              |                         | Other                                 |       |    |          |            |       |                     |
|     |       |                              |                         |                                       |       |    |          |            |       |                     |
|     | Total |                              |                         |                                       |       |    |          |            |       |                     |