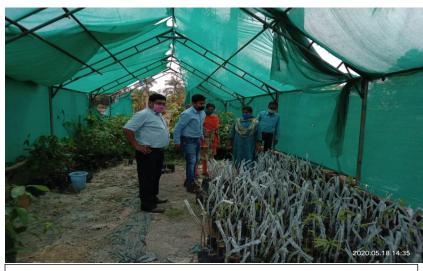

#### 9. Farm activities:

| S.No | Season | Crop/activity          | Variety | Area<br>(Acre)/Decimal/<br>Nos. | Present crop stage/ yield |
|------|--------|------------------------|---------|---------------------------------|---------------------------|
|      | •      | Mother Orchard         |         |                                 |                           |
|      |        |                        |         |                                 |                           |
|      |        | Nursery                |         |                                 |                           |
| 1    | Zaid   | Chilli                 | NM-1701 | 2000<br>plantlets               | Nursery Stage             |
|      |        | Fish Seed Production   |         |                                 |                           |
|      |        |                        |         |                                 |                           |
|      |        | <b>Seed Production</b> |         |                                 |                           |