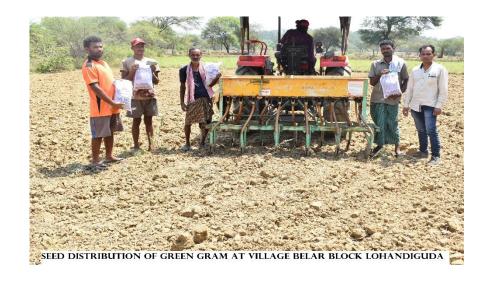

# **GLIMPSES OF KVK'S ACTIVITIES**

Mango Grafting work at KVK Bastar

Distribution of mask to KVK labours

CFLD at Village-Belar,Block-Lohandiguda on Green gram

Station meeting at KVK BASTAR

Celebrated world bee day at KVK dated on 20.5.2020